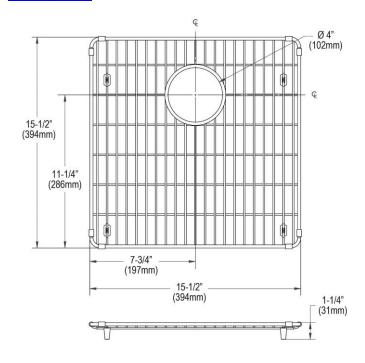

## PRODUCT SPECIFICATIONS

Elkay Crosstown Stainless Steel 15-1/2" x 15-1/2" x 1-1/4" Bottom Grid. Overall dimensions are 15-1/2" x 15-1/2" x 1-1/4".

Made of Stainless Steel

| Material:   | Stainless Steel            |
|-------------|----------------------------|
| Finish:     | Polished Stainless Steel   |
| Dimensions: | 15-1/2" x 15-1/2" x 1-1/4" |

A Century of Tradition and Quality.